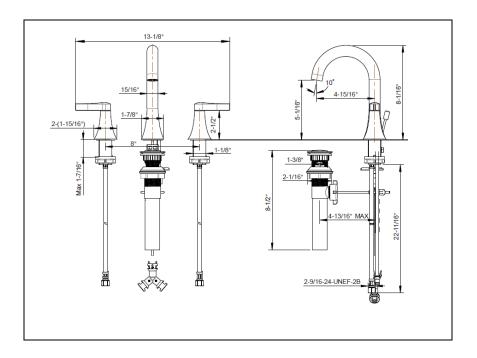

## **STANDARD SPECIFICATIONS**

- Ceramic disc cartridge
- 3-hole installation
- lead free spout
- Hybrid water way
- Non metal lift pop-up assembly
- 24" Flexible stainless steel inlet hose with 3/8" compression fitting
- 1.2gpm max @ 60psi