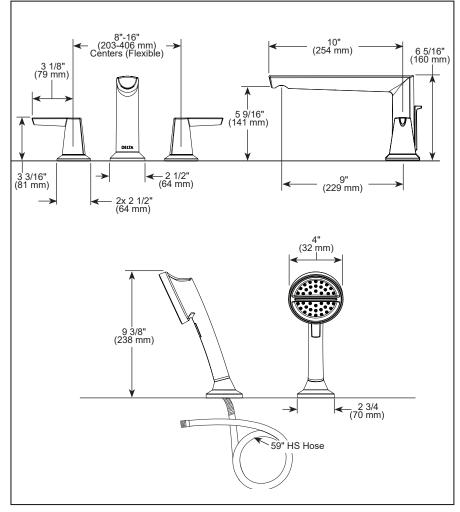

### **STANDARD SPECIFICATIONS:**

- Temperature and volume controlled with handles
- Rough-In kit must also be ordered to complete installation
  - -R4707 for four hole
  - -R2707 for three hole

There are separate specification sheets on each rough-in kit if more details are required.

- Hand shower includes certified double check valves for backflow prevention (T4771)
- Hand shower max flow rate 1.75 gpm @ 80 psi, 6.6 L/min @ 550 kPa
- Hot/cold indicators