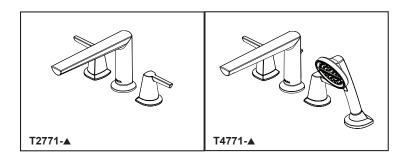

# ROMAN TUB/WHIRLPOOL **FAUCET TRIM**

- Galeon<sup>®</sup> Bath Collection
- Three Hole Installation (T2771 Series)
- Four Hole Installation (T4771 Series)

### **STANDARD SPECIFICATIONS:**

- Temperature and volume controlled with handles
- Rough-In kit must also be ordered to complete installation
  - -R4707 for four hole
  - -R2707 for three hole

There are separate specification sheets on each rough-in kit if more details are required.