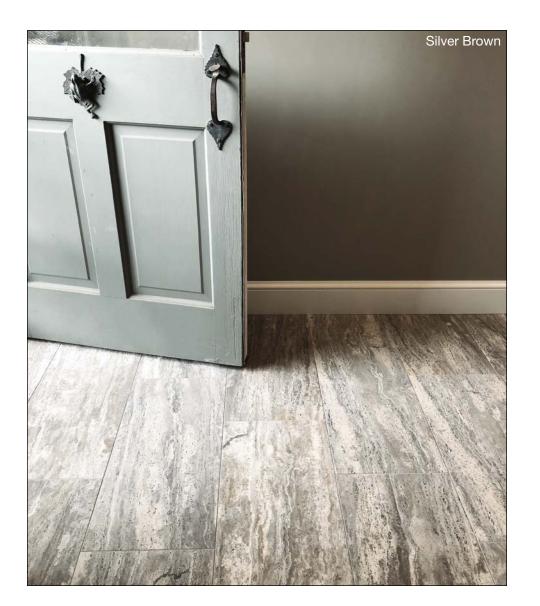

#### SILVER BROWN

#### FIELD TILE

(11x12 Sheet)

12x24 Vein Cut Honed 12x24 Vein Cut Polished

# MOLDINGS

3/4x12 Pencil Honed

### MOSAICS

Tour de Sierra Honed (12x12 Sheet)