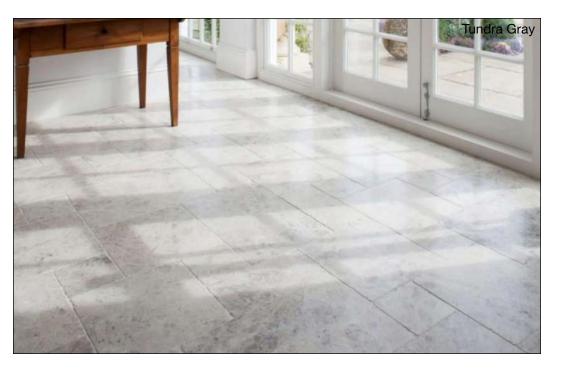

#### **TUNDRA GRAY**

Special Order plus Freight (Approximately 2 weeks lead time) Please Note: Field tiles with resin mesh backing require the use of a premium thinset for optimal installation results. Mosaic recommends TEC Super Flex for these installations.

#### FIELD TILE

3x6 Honed 3x6 Polished 4x10 Swan Honed, Left or Right 6x6 Honed 6x12 Polished 6x24 Flute-In Honed 6x24 Flute-Out Honed 12x12 Honed 12x12 Polished 12x24 Honed 12x24 Polished 16x16 Honed 18x18 Honed 18x18 Polished 18x36 Honed 24x24 Honed