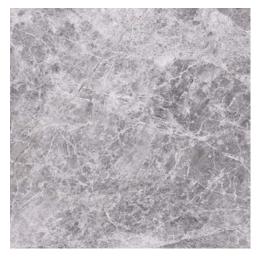

6x24 Flute-In Honed 6x24 Flute-Out Honed 8x8 Diamond Triangle Honed 12x12 Honed 12x12 Satin 12x24 Honed 12x24 Polished 12x24 Satin 18x18 Honed 24x24 Honed 24x24 Honed 24x24 Polished

#### MOLDINGS

3/4x12 Pencil Honed 3/4x12 Pencil Polished 1-3/4x12 Cornice Polished

### MOSAICS

1/2x2 Velvet Honed (12x12 Sheet)



Broken Joint 004 Honed (12x12 Sheet)

Broken Joint 005 Honed (12x12 Sheet) Penny Round Honed with Earth Gray, Glacier White, and Ice Gray (12.5x14.5 Sheet)

marble 19

#### NORTH SKY



#### FIELD TILE

3x12 Honed 12x12 Honed 12x12 Tumbled 12x24 Brushed 12x24 Honed

#### MOLDINGS

3/4x12 Pencil Honed 1-3/4x12 Cornice Honed

#### MOSAICS

3" Hexagon Honed

or Brushed (10.5x12 Sheet)



Broken Joint 004 Honed (12x12 Sheet) Broken Joint 005 Honed (12x12 Sheet)

#### PIETRA NATUCA



FIELD TILE PEARL WHITE N/A N/A MOSAICS Daisy Honed (12.5x12.5 Sheet)

1x1 Honed (12x12 Sheet)

MOLDINGS





Special Order plus Freight (Approximately 2 weeks lead time) Please Note: Field tiles with resin mesh backing require the use of a premium thinset for optimal installation results. Mosaic recommends TEC Super Flex for these installations.

Special Order plus Freight (Approximately 2 weeks lead time) Please Note: Field tiles with resin mesh backing require the use of a premium thinset for optimal installation results. Mosaic recommends TEC Super Flex for these installations.

20 marble

FIELD TILE 12x12 Polished MOLDINGS N/A

#### SALOME



### FIELD TILE

12x12 Polished

## MOLDINGS

N/A

#### **STATUARIO**





(11.25x13.6 Sheet)

#### **SNOW WHITE**



#### FIELD TILE

3x6 Polis