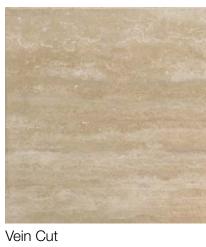

#### FIELD TILE

2x8 Vein Cut Honed 3x6 Beveled Cross Cut Satin 3x6 Cross Cut Honed 3x6 Cross Cut Tumbled 3x6 Vein Cut Honed 4x4 Cross Cut Honed 4x4 Cross Cut Tumbled 6x6 Cross Cut Honed 6x6 Cross Cut Tumbled 6x24 Flute-In Honed and Unfilled 6x24 Flute-Out Honed and Unfilled 12x12 Cross Cut Honed 12x12 Vein Cut Honed 12x12 Vein Cut Polished 12x22 Infinity Geo Relief 12x24 Cross Cut Honed 12x24 Vein Cut Honed 12x24 Vein Cut Polished 18x18 Cross Cut Honed 24x24 Cross Cut Honed