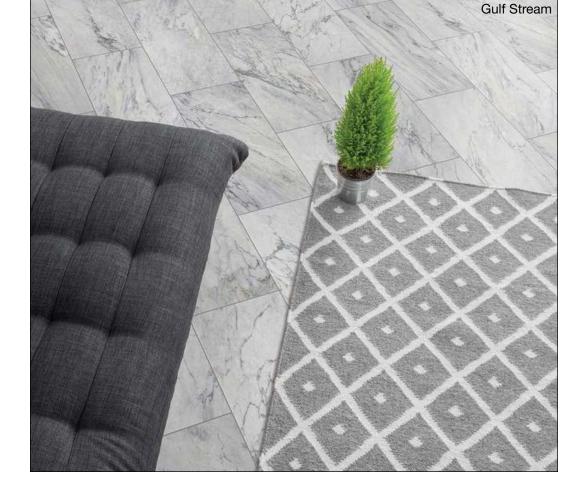

#### **GULF STREAM**

## FIELD TILE

Basketweave Honed (12x12 Sheet)

12x24 Honed 12x24 Polished

MOSAICS

## MOLDINGS

3/4x12 Pencil Honed