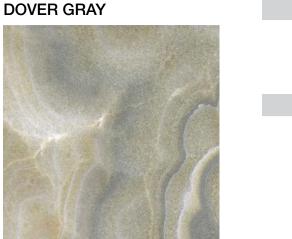

# Onyx

| Amber      | 26 |
|------------|----|
| Dover Gray | 26 |
| Honey      | 27 |
| White      | 27 |