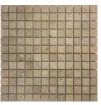

#### **BIANCO CARRARA**

#### FIELD TILE 4x12 Honed 6x12 Honed 6x24 Flute-In Honed 6x24 Flute-Out Honed 6x24 Groove Honed 12x24 Bamboo

18x36 Honed 10" Hexagon

# 12x12 Honed 12x24 Honed

#### MOSAICS / SPECIALTY

1x4 Herringbone Honed (11.25x13.6 Sheet)

1x4 Double Brick Honed (12.6x12.6 Sheet)

3" Hexagon Honed (10.5x12 Sheet) Braid Basketweave with Glacier White and Bianco Carrara Honed (11.5x12.5 Sheet) Broken Joint 004 Honed (12x12 Sheet)