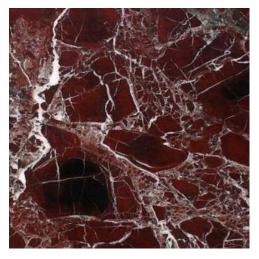

#### CALACATTA VIOLA

2x8 Tivoli Honed 6x24 Flute-In Honed 6x24 Flute-Out Honed 3x12 Honed 6x12 Honed 6x12 Polished 12x12 Tumbled 12x24 Honed 12x24 Polished

1x4 Herringbone Honed (11.25x13.6 Sheet)

#### CALACATTA VIDA