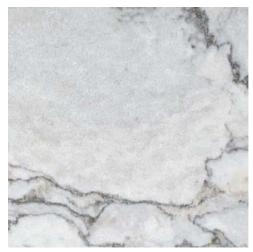

eet)



**Bellagon Honed** (12x12 Sheet)



Octagon (12x12 Sheet) Glacier White Polished with Ice Gray Polished Dot



1x2 Duomo Honed (11.15x12.25 Sheet)



3" Hexagon Honed (10.5x12 Sheet)



Braid Basketweave (11.5x12.5 Sheet) Glacier White Honed with Ice Gray

| p p p     |
|-----------|
| <br>      |
| <br>      |
| <br>      |
| <br>N N N |
| <br>      |

Pinwheel (12x12 Sheet) Glacier White Polished with Mount Gray Honed Dot

Penny Round Honed (12.5x14.5 Sheet) Penny Round with Earth Gray, Glacier White, Ice Gray, and Nordic Gray Honed (12.5x14.5 Sheet) Pinwheel with Black Silk Polished and Glacier White Dot (12x12 Sheet) Pinwheel with Glacier White Honed and Black Silk Dot (12x12 Sheet) Pinwheel with Glacier White Honed and Mount Gray Plain Dot (12x12 Sheet)

#### **GULF STREAM**



## FIELD TILE

Basketweave Honed (12x12 Sheet)

12x24 Honed 12x24 Polished

MOSAICS

## MOLDINGS

3/4x12 Pencil Honed

#### **ICE GRAY**



1x1 Honed (12x12 Sheet)

Basketweave

(12x12 Sheet)

**Glacier White Polished** 

with Ice Gray Dot









1x2 Honed (12x12 Sheet)



Basketweave (12x12 Sheet) Ice Gray Honed with Black Storm Dot



1" Bourbon with Black Silk, Glacier White, and Ice Gray Honed (10.45x9.05 Sheet) 2x8 Picket Honed (12x14.25)

Basketweave with Ice Gray Honed and Black Storm Polished Dot (12x12 Sheet) Bellagon Ice Gray with Earth Gray Honed (12x12 Sheet)

Leaf Mosaic - Ice Gray, Earth Gray, and Glacier White (1.75sf)

Special Order plus Freight (Approximately 2 weeks lead time) Please Note: Field tiles with resin mesh backing require the use of a premium thinset for op