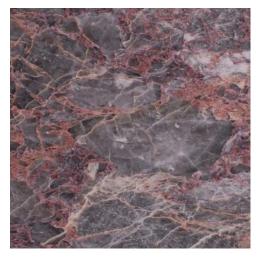

#### **CARIBBEAN GRAY**

3x6 Honed 3x10 Amalfi Honed 12x12 Honed 12x24 Honed

Special Order plus Freight (Approximately 2 weeks lead time) Please Note: Field tiles with resin mesh backing require the use of a premium thinset for optimal installation results. Mosaic recommends TEC Super Flex for these installations.