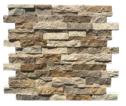

#### FIELD TILE

3x12 Split Face 6x12 Honed 12x22 Infinity Geo Relief 12x24 Freiburg Geo Relief 12x24 Honed 12x24 Rustic Chiseled 24x24 Honed French Pattern Brushed-Chiseled (Incl. 8x8, 8x16, 16x16, 16x24)

#### **OCEAN GRAY**

Exterior Pavers Available

Ocean Gray

FIELD TILE

12x24 Honed

24x24 Honed

French Pattern Brushed-Chiseled

(Incl. 8x8, 8x16, 16x16, 16x24)

#### SIMENA

Exterior Pavers Available