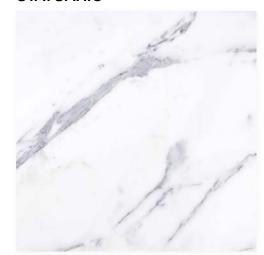

(12x12 Sheet) Broken Joint 005 Honed (12x12 Sheet)

#### PIETRA NATUCA



FIELD TILE PEARL WHITE N/A N/A MOSAICS Daisy Honed (12.5x12.5 Sheet)

1x1 Honed (12x12 Sheet)

MOLDINGS





Special Order plus Freight (Approximately 2 weeks lead time) Please Note: Field tiles with resin mesh backing require the use of a premium thinset for optimal installation results. Mosaic recommends TEC Super Flex for these installations.

Special Order plus Freight (Approximately 2 weeks lead time) Please Note: Field tiles with resin mesh backing require the use of a premium thinset for optimal installation results. Mosaic recommends TEC Super Flex for these installations.

20 marble

FIELD TILE 12x12 Polished MOLDINGS N/A

#### SALOME



### FIELD TILE

12x12 Polished

## MOLDINGS

N/A

#### **STATUARIO**





(11.25x13.6 Sheet)

#### **SNOW WHITE**



#### FIELD TILE

3x6 Polished 3x12 Honed 3x12 Polished 4x12 Honed 6x12 Honed 6x12 Polished 10" Hexagon Honed 12x12 Honed 12x12 Polished 12x24 Honed 12x24 Polished 12x24 Rustic Chiseled 18x18 Brushed 18x18 Honed 24x24 Honed

#### MOLDINGS

3/4x12 Pencil Honed 3/4x12 Pencil Polished 1-3/4x12 Cornice Honed 1-3/4x12 Cornice Polished 4x36 Beveled Polished Threshold 6x74 Beveled Polished Threshold

#### VANILLISH PEARL



2x8 Tivoli Honed 3x6 Beveled Polished 3x10 Amalfi Honed 6x24 Flute-In Honed 6x24 Flute-Out Honed 6x24 Groove Honed 12x24 Honed 12x24 Polished 16x16 Honed 16x16 Polished 18x18 Honed 24x24 Honed

1x4 Herringbone Honed or Polished (11.25x13.6 Sheet)



MOSAICS

1x4 Pickett Honed (11.5x13.5 Sheet)

#### 1x2 Honed or Polished (12x12 She