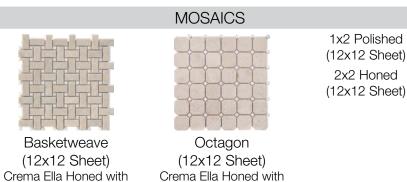

LE



Penny Round Honed (12.5x14.5 Sheet) Cream Misto with Vanillish Pearl

#### MOLDINGS

3/4x12 Pencil Polished 3/4x12 Trecia Honed 1-3/4x12 Cornice Honed 1-3/4x12 Cornice Polished 4-3/4x12 Base Molding Honed 4x36 Beveled Threshold



**CREMA ELLA ROSA** 

#### EARTH GRAY







Leaf Mosaic (1.75 sf) Earth Gray, Ice Gray, and Glacier White

Special Order plus Freight (Approximately 2 weeks lead time) Please Note: Field tiles with resin mesh backing require the use of a premium thinset for optimal installation results. Mosaic recommends TEC Super Flex for these installations.

# **CREMA ELLA**



3x6 Honed 3x6 Polished 3x12 Honed 4x4 Honed 6x6 Honed 12x12 Honed 12x12 Polished 12x24 Honed 12x24 Polished 16x16 Honed 18x18 Honed 18x18 Polished 24x24 Honed 24x24 Polished 3/4x12 Pencil Honed



Afyon White Honed Dot

(12x12 Sheet) 2x2 Honed (12x12 Sheet)

Special Order plus Freight (Approximately 2 weeks lead time) Please Note: Field tiles with resin mesh backing require the use of a premium thinset for optimal installation results. Mosaic recommends TEC Super Flex for these installations.

Afyon White Polished Dot

marble 10

#### FIFI D TILF

3x10 Amalfi Honed 3x12 Honed 3x12 Polished 6x12 Honed 6x12 Polished 12x12 Honed 12x12 Polished 12x24 Honed 12x24 Polished 18x18 Honed

#### MOLDINGS

3/4x12 Pencil Honed 3/4x12 Pencil Polished 1-3/4x12 Cornice Polished

#### MOSAICS

1x4 Chevron Honed (11.25x13.6 Sheet) 2x8 Picket Polished (12x14) Sheet Bellagon with Ice Gray and Earth Gray Honed (12x12 Sheet) Penny Round with Earth Gray and Ice Gray Honed (12.5x14.5 Sheet) Penny Round w