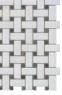

#### MOLDINGS N/A

**ALBA VERA** 

Basketweave with Alba Vera and Black Silk Polished Dot (12x12 Sheet) 3D Cube Sandblasted Polished (13.75x10.5 Sheet)

| AFYON WHITE                                                                                                                                                                                                                                                                                                                                                                                                                                                                                                                                                                                                                                                                                                                                                                                                                                                                                                                                                                                                                                                                                                                                                                                                                                                                                                                                                                                                                                                                                                                                                                                                                                                                                                                                                                                                                                                                        | FIELD TILE                                                                                                                | MOLDINGS                                                                      | BELGIUM BLUE | F    |
|------------------------------------------------------------------------------------------------------------------------------------------------------------------------------------------------------------------------------------------------------------------------------------------------------------------------------------------------------------------------------------------------------------------------------------------------------------------------------------------------------------------------------------------------------------------------------------------------------------------------------------------------------------------------------------------------------------------------------------------------------------------------------------------------------------------------------------------------------------------------------------------------------------------------------------------------------------------------------------------------------------------------------------------------------------------------------------------------------------------------------------------------------------------------------------------------------------------------------------------------------------------------------------------------------------------------------------------------------------------------------------------------------------------------------------------------------------------------------------------------------------------------------------------------------------------------------------------------------------------------------------------------------------------------------------------------------------------------------------------------------------------------------------------------------------------------------------------------------------------------------------|---------------------------------------------------------------------------------------------------------------------------|-------------------------------------------------------------------------------|--------------|------|
|                                                                                                                                                                                                                                                                                                                                                                                                                                                                                                                                                                                                                                                                                                                                                                                                                                                                                                                                                                                                                                                                                                                                                                                                                                                                                                                                                                                                                                                                                                                                                                                                                                                                                                                                                                                                                                                                                    | 3x6 Honed<br>3x12 Honed<br>12x12 Honed<br>12x12 Polished<br>12x12 Tumbled<br>12x24 Honed<br>12x24 Polished<br>18x18 Honed | 3/4x12 Pencil Honed<br>3/4x12 Trecia Honed<br>1-3/4x12 Cornice Honed          |              | 6x24 |
|                                                                                                                                                                                                                                                                                                                                                                                                                                                                                                                                                                                                                                                                                                                                                                                                                                                                                                                                                                                                                                                                                                                                                                                                                                                                                                                                                                                                                                                                                                                                                                                                                                                                                                                                                                                                                                                                                    |                                                                                                                           | MOSAICS                                                                       |              |      |
| and the second sec |                                                                                                                           | Basketweave with Afyon White and Caribbean Gray Polished Dot (12x12 Sheet)    | NAT.         |      |
|                                                                                                                                                                                                                                                                                                                                                                                                                                                                                                                                                                                                                                                                                                                                                                                                                                                                                                                                                                                                                                                                                                                                                                                                                                                                                                                                                                                                                                                                                                                                                                                                                                                                                                                                                                                                                                                                                    |                                                                                                                           | Basketweave with Crema Ella and Afyon<br>White Honed Dot (12x12 Sheet)        |              | 6x24 |
|                                                                                                                                                                                                                                                                                                                                                                                                                                                                                                                                                                                                                                                                                                                                                                                                                                                                                                                                                                                                                                                                                                                                                                                                                                                                                                                                                                                                                                                                                                                                                                                                                                                                                                                                                                                                                                                                                    |                                                                                                                           | Braid Basketweave with Afyon White and Calacatta Vida Honed (11.5x12.5 Sheet) |              |      |
|                                                                                                                                                                                                                                                                                                                                                                                                                                                                                                                                                                                                                                                                                                                                                                                                                                                                                                                                                                                                                                                                                                                                                                                                                                                                                                                                                                                                                                                                                                                                                                                                                                                                                                                                                                                                                                                                                    | 1x2 Honed<br>(12x12 Sheet)                                                                                                | Octagon with Afyon White and Ice Gray<br>Polished Dot (12x12 Sheet)           |              |      |
|                                                                                                                                                                                                                                                                                                                                                                                                                                                                                                                                                                                                                                                                                                                                                                                                                                                                                                                                                                                                                                                                                                                                                                                                                                                                                                                                                                                                                                                                                                                                                                                                                                                                                                                                                                                                                                                                                    |                                                                                                                           | Octagon with Crema Ella and Afyon White<br>Honed Dot (12x12 Sheet)            |              |      |