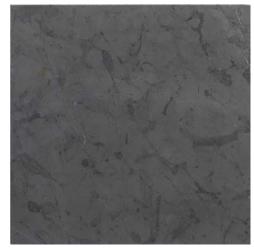

#### **BLACK STORM**

#### FIELD TILE

12x12 Honed 12x24 Honed

Basketweave

(12x12 Sheet)

Ice Gray with Black Storm

Honed Dot

MOSAICS

MOLDINGS