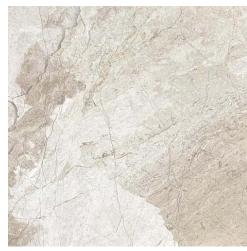

#### **BIANCO CARRARA**

#### FIELD TILE 4x12 Honed 6x12 Honed 6x24 Flute-In Honed 6x24 Flute-Out Honed 6x24 Groove Honed 12x24 Bamboo

18x36 Honed 10" Hexagon

# 12x12 Honed 12x24 Honed

#### MOSAICS / SPECIALTY

1x4 Herringbone Honed (11.25x13.6 Sheet)

1x4 Double Brick Honed (12.6x12.6 Sheet)

3" Hexagon Honed (10.5x12 Sheet) Braid Basketweave with Glacier White and Bianco Carrara Honed (11.5x12.5 Sheet) Broken Joint 004 Honed (12x12 Sheet)