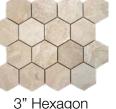

#### MOSAICS

1x4 Picket Honed (11.5x13.5 Sheet)

3" Hexagon Honed (10.5x12 Sheet)

1x6 Herringbone Honed (9x12.5 Sheet)

marble 5

#### MOSAICS / SPECIALTY

1x4 Herringbone Honed (11.25x13.6 Sheet)

1x4 Double Brick Honed (12.6x12.6 Sheet)

3" Hexagon Honed (10.5x12 Sheet) Braid Basketweave with Glacier White and Bianco Carrara Honed (11.5x12.5 Sheet) Broken Joint 004 Honed (12x12 Sheet)