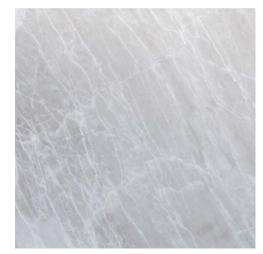

5x12.25 Sheet)



3" Hexagon Honed (10.5x12 Sheet)



Braid Basketweave (11.5x12.5 Sheet) Glacier White Honed with Ice Gray

| p p p     |
|-----------|
| <br>      |
| <br>      |
| <br>      |
| <br>N N N |
| <br>      |

Pinwheel (12x12 Sheet) Glacier White Polished with Mount Gray Honed Dot

Penny Round Honed (12.5x14.5 Sheet) Penny Round with Earth Gray, Glacier White, Ice Gray, and Nordic Gray Honed (12.5x14.5 Sheet) Pinwheel with Black Silk Polished and Glacier White Dot (12x12 Sheet) Pinwheel with Glacier White Honed and Black Silk Dot (12x12 Sheet) Pinwheel with Glacier White Honed and Mount Gray Plain Dot (12x12 Sheet)

#### **GULF STREAM**



## FIELD TILE

Basketweave Honed (12x12 Sheet)

12x24 Honed 12x24 Polished

MOSAICS

## MOLDINGS

3/4x12 Pencil Honed

#### **ICE GRAY**



1x1 Honed (12x12 Sheet)

Basketweave

(12x12 Sheet)

**Glacier White Polished** 

with Ice Gray Dot









1x2 Honed (12x12 Sheet)



Basketweave (12x12 Sheet) Ice Gray Honed with Black Storm Dot



1" Bourbon with Black Silk, Glacier White, and Ice Gray Honed (10.45x9.05 Sheet) 2x8 Picket Honed (12x14.25)

Basketweave with Ice Gray Honed and Black Storm Polished Dot (12x12 Sheet) Bellagon Ice Gray with Earth Gray Honed (12x12 Sheet)

Leaf Mosaic - Ice Gray, Earth Gray, and Glacier White (1.75sf)

Special Order plus Freight (Approximately 2 weeks lead time) Please Note: Field tiles with resin mesh backing require the use of a premium thinset for optimal installation results. Mosaic recommends TEC Super Flex for these installations.



Special Order plus Freight (Approximately 2 weeks l