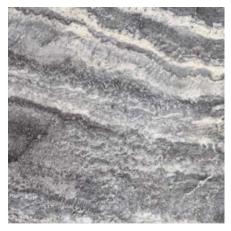

#### TUNDRA BLUE

| FIELD TILE   |  |
|--------------|--|
| 3x6 Polished |  |

3x12 Polished

12x12 Honed

12x12 Polished

12x24 Honed 12x24 Polished

16x16 Polished

18x18 Honed 24x24 Honed

24x24 Polished

#### MOLDINGS N/A

he to terry

3x12 Split Face

12x24 Bamboo Textured

12x24 Rustic Chiseled

#### **TUNDRA GRAY**

Special Order plus Freight (Approximately 2 weeks lead time) Please Note: Field tiles with resin mesh backing require the use of a premium thinset for optimal installation results. Mosaic recommends TEC Super Flex for these installations.