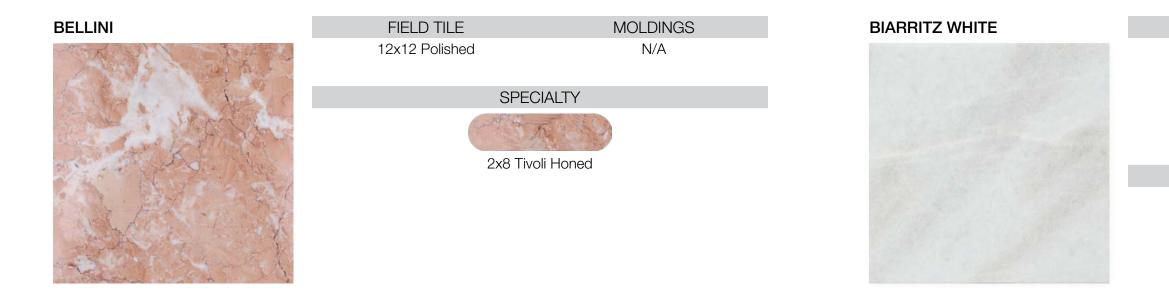

#### **AFYON SUGAR**

#### FIELD TILE

12x12 Honed 12x24 Honed 12x24 Polished

Sierra (12.1x13.9 Sheet) Afyon Sugar and

Amber Onyx Honed

MOSAICS

#### MOLDINGS N/A

**ALBA VERA** 

Basketweave with Alba Vera and Black Silk Polished Dot (12x12 Sheet) 3D Cube Sandblasted Polished (13.75x10.5 Sheet)

| AFYON WHITE                                                                                                                                                                                                                                                                                                                                                                                                                                                                                                                                                                                                                                                                                                                                                                                                                                                                                                                                                                                                                                                                                                                                                                                                                                                                                                                                                                                                                                                                                                                                                                                                                                                                                                                                                                                                                                                                        | FIELD TILE                                                                                                                | MOLDINGS                                                                      | BELGIUM BLUE | F    |
|------------------------------------------------------------------------------------------------------------------------------------------------------------------------------------------------------------------------------------------------------------------------------------------------------------------------------------------------------------------------------------------------------------------------------------------------------------------------------------------------------------------------------------------------------------------------------------------------------------------------------------------------------------------------------------------------------------------------------------------------------------------------------------------------------------------------------------------------------------------------------------------------------------------------------------------------------------------------------------------------------------------------------------------------------------------------------------------------------------------------------------------------------------------------------------------------------------------------------------------------------------------------------------------------------------------------------------------------------------------------------------------------------------------------------------------------------------------------------------------------------------------------------------------------------------------------------------------------------------------------------------------------------------------------------------------------------------------------------------------------------------------------------------------------------------------------------------------------------------------------------------|---------------------------------------------------------------------------------------------------------------------------|-------------------------------------------------------------------------------|--------------|------|
|                                                                                                                                                                                                                                                                                                                                                                                                                                                                                                                                                                                                                                                                                                                                                                                                                                                                                                                                                                                                                                                                                                                                                                                                                                                                                                                                                                                                                                                                                                                                                                                                                                                                                                                                                                                                                                                                                    | 3x6 Honed<br>3x12 Honed<br>12x12 Honed<br>12x12 Polished<br>12x12 Tumbled<br>12x24 Honed<br>12x24 Polished<br>18x18 Honed | 3/4x12 Pencil Honed<br>3/4x12 Trecia Honed<br>1-3/4x12 Cornice Honed          |              | 6x24 |
|                                                                                                                                                                                                                                                                                                                                                                                                                                                                                                                                                                                                                                                                                                                                                                                                                                                                                                                                                                                                                                                                                                                                                                                                                                                                                                                                                                                                                                                                                                                                                                                                                                                                                                                                                                                                                                                                                    |                                                                                                                           | MOSAICS                                                                       |              |      |
| and the second sec |                                                                                                                           | Basketweave with Afyon White and Caribbean Gray Polished Dot (12x12 Sheet)    | NAT.         |      |
|                                                                                                                                                                                                                                                                                                                                                                                                                                                                                                                                                                                                                                                                                                                                                                                                                                                                                                                                                                                                                                                                                                                                                                                                                                                                                                                                                                                                                                                                                                                                                                                                                                                                                                                                                                                                                                                                                    |                                                                                                                           | Basketweave with Crema Ella and Afyon<br>White Honed Dot (12x12 Sheet)        |              | 6x24 |
|                                                                                                                                                                                                                                                                                                                                                                                                                                                                                                                                                                                                                                                                                                                                                                                                                                                                                                                                                                                                                                                                                                                                                                                                                                                                                                                                                                                                                                                                                                                                                                                                                                                                                                                                                                                                                                                                                    |                                                                                                                           | Braid Basketweave with Afyon White and Calacatta Vida Honed (11.5x12.5 Sheet) |              |      |
|                                                                                                                                                                                                                                                                                                                                                                                                                                                                                                                                                                                                                                                                                                                                                                                                                                                                                                                                                                                                                                                                                                                                                                                                                                                                                                                                                                                                                                                                                                                                                                                                                                                                                                                                                                                                                                                                                    | 1x2 Honed<br>(12x12 Sheet)                                                                                                | Octagon with Afyon White and Ice Gray<br>Polished Dot (12x12 Sheet)           |              |      |
|                                                                                                                                                                                                                                                                                                                                                                                                                                                                                                                                                                                                                                                                                                                                                                                                                                                                                                                                                                                                                                                                                                                                                                                                                                                                                                                                                                                                                                                                                                                                                                                                                                                                                                                                                                                                                                                                                    |                                                                                                                           | Octagon with Crema Ella and Afyon White<br>Honed Dot (12x12 Sheet)            |              |      |