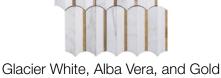

MOSAICS / SPECIALTY

Glacier White, Alba Vera, and Black Silo Wateriet Honed (12x12 Sheet)

Leaf Mosaic - Ice Gray, Earth Gray, and Glacier White (1.75sf)

Silo Waterjet Honed (12x12 Sheet)

5" Honeycomb (.95sf) Glacier White Honed and Ice Gray Honed

Parquet Mini Honed

Glacier White, Alba Vera, and Gray (12x12 Sheet)

(11.75x11.75 Sheet)

Special Order plus Freight (Approximately 2 weeks lead time) Please Note: Field tiles with resin mesh backing require the use of a premium thinset for optimal installation results. Mosaic recommends TEC Super Flex for these installations.