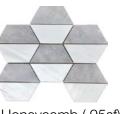

MOSAICS / SPECIALTY

Glacier White, Alba Vera, and Black Silo Wateriet Honed (12x12 Sheet)

Leaf Mosaic - Ice Gray, Earth Gray, and Glacier White (1.75sf)

Silo Waterjet Honed (12x12 Sheet)

5" Honeycomb (.95sf) Glacier White Honed and Ice Gray Honed