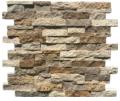

#### **BLACK STORM**

#### FIELD TILE

12x12 Honed 12x24 Honed

Basketweave

(12x12 Sheet)

Ice Gray with Black Storm

Honed Dot

MOSAICS

MOLDINGS

Basketweave (12x12 Sheet)

Ice Gray with Black Storm

Polished Dot

N/A