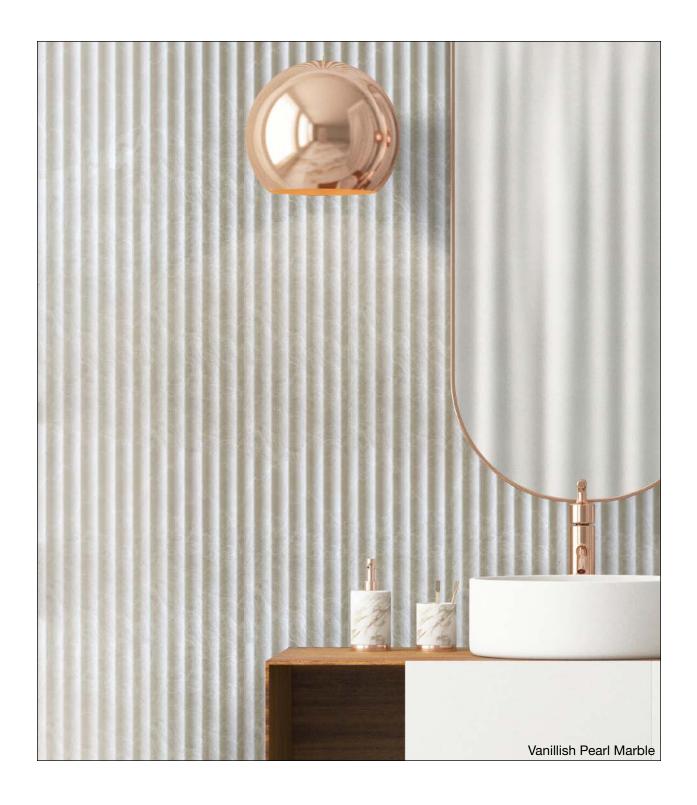

#### VANILLISH PEARL

2x8 Tivoli Honed 3x6 Beveled Polished 3x10 Amalfi Honed 6x24 Flute-In Honed 6x24 Flute-Out Honed 6x24 Groove Honed 12x24 Honed 12x24 Polished 16x16 Honed 16x16 Polished 18x18 Honed 24x24 Honed

1x4 Herringbone Honed or Polished (11.25x13.6 Sheet)

MOSAICS

1x4 Pickett Honed (11.5x13.5 Sheet)

#### 1x2 Honed or Polished (12x12 Sheet) 2x8 Picket Honed (12x14.25 Sheet) Scallop Tumbled with Earth Gray and Ice Gray (9.85x15.15 Sheet)

Special Order plus Freight (Approximately 2 weeks lead time) Please Note: Field tiles with resin mesh backing require the use of a premium thinset for optimal installation results. Mosaic recommends TEC Super Flex for these installations.