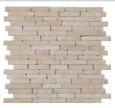

#### CALACATTA VIDA

#### FIELD TILE

3x10 Amalfi Honed 3x12 Honed 4x10 Swan Honed, Left or Right 6x12 Honed 12x12 Tumbled 12x24 Honed 12x24 Polished 18x18 Honed 24x24 Honed

#### MOLDINGS

3/4x12 Pencil Honed 3/4x12 Pencil Polished 1-3/4x12 Cornice Honed 1-3/4x12 Cornice Polished

#### MOSAICS

Tour de Vida Honed (12x12 Sheet)

1x1 Honed or Polished (12x12 Sheet) 1x4 Herringbone Honed (11.25x13.6 Sheet) 1x6 Herringbone Honed or Polished (9x12.5 Sheet) 3" Hexagon Honed (10.5x12 Sheet) Basketweave Honed (12x12 Sheet) Braid Basketweave with Afyon White and Calacatta Vida Honed (11.5x12.5 Sheet) Broken Joint 004 Honed (12x12 Sheet) Broken Joint Mini Honed (12x12 Sheet)