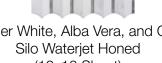

MOSAICS / SPECIALTY

Glacier White, Alba Vera, and Black Silo Wateriet Honed (12x12 Sheet)

Leaf Mosaic - Ice Gray, Earth Gray, and Glacier White (1.75sf)

Silo Waterjet Honed (12x12 Sheet)

5" Honeycomb (.95sf) Glacier White Honed and Ice Gray Honed