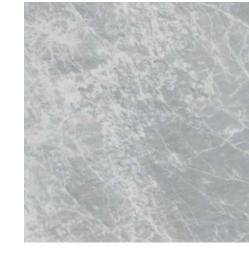

installation results. Mosaic recommends TEC Super Flex for these installations.

Special Order plus Freight (Approximately 2 weeks lead time) Please Note: Field tiles with resin mesh backing require the use of a premium thinset for optimal installation results. Mosaic recommends TEC Super Flex for these installations.



FIELD TILE 12x24 Honed 12x24 Polished MOLDINGS N/A

MOSAICS



1x4 Picked Honed (11.5x13.5 Sheet)



2x2 Polished (12x12 Sheet)

#### MOON CREAM



#### FIELD TILE

3x12 Honed 6x12 Honed 12x12 Honed 12x24 Honed



3" Hexagon Honed 1x4 Herringbone (10.5x12 Sheet) Honed

(11.25x13.6 Sheet)

Basketweave with Moon Cream Polished and Mount Gray Plain Dot (12x12 Sheet) Broken Joint 004 Honed (12x12 Sheet)

MOLDINGS

3/4x12 Pencil Honed

1-3/4x12 Cornice Honed

#### NORDIC GRAY









## FIELD TILE

3x12 Honed 3x12 Polished 6x12 Honed 8x8 Diamond Triangle Honed 10" Hexagon Honed 10" Hexagon Polished 12x12 Honed 12x24 Honed 12x24 Polished 18x18 Brushed 18x18 Honed

#### MOLDINGS

3/4x12 Pencil Honed 3/4x12 Pencil Polished 1-3/4x12 Cornice Honed 1-3/4x12 Cornice Polished

#### MOSAICS



Honed or Polished (11.25x13.6 Sheet)

5" Hexagon Honed (10.5x12 Sheet) Basketweave with Moon Cream Polished and Mount Gray Plain Dot (12x12 Sheet) Bellagon Honed (12x12 Sheet) Broken Joint 004 Honed (12x12 Sheet) Broken Joint 005 Honed (12x12 Sheet) Broken Joint Mini Honed (12x12 Sheet) Pinwheel with Glacier White Honed and Mount Gray Plain Dot (12x12 Sheet)

2x8 Picket Honed (12x14 Sheet)



Special Order plus Freight (Approximately 2 weeks lead time) Please Note: Field tiles wit