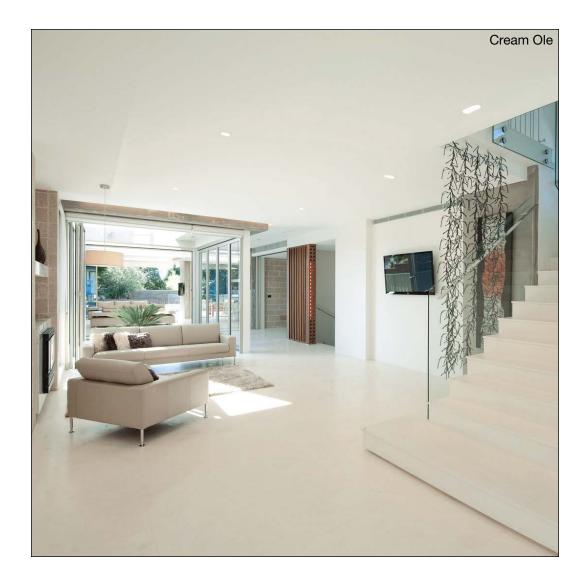

## **CREAM OLE**

Special Order plus Freight (Approximately 2 weeks lead time) Please Note: Field tiles with resin mesh backing require the use of a premium thinset for optimal installation results. Mosaic recommends TEC Super Flex for these installations.

#### FIELD TILE

MOLDINGS N/A

3x6 Honed 12x12 Honed 12x12 Polished 12x24 Honed 16x32 Honed 18x18 Honed 24x24 Honed

29 limestone