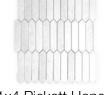

#### MOSAICS

1x4 Picket Honed (11.5x13.5 Sheet)

3" Hexagon Honed (10.5x12 Sheet)

1x6 Herringbone Honed (9x12.5 Sheet)

marble 5